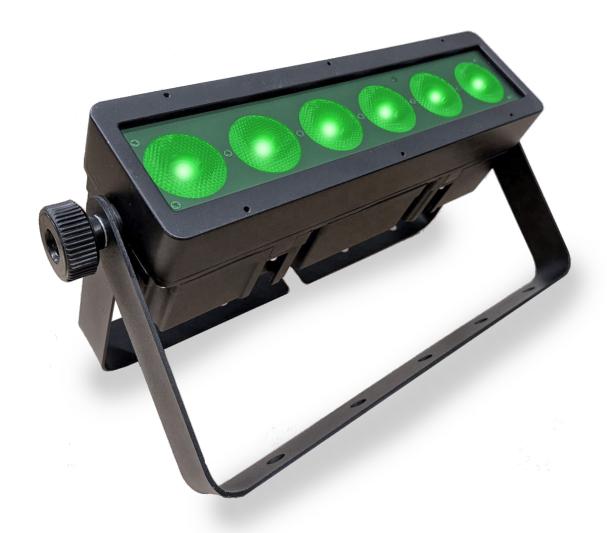

## COMPANY

The LIT6 Mk2 is a compact yet powerful waterproof LED bar, ideal for filling event spaces with ambient light without the need for cables. It also serves as an excellent tool for film lighting applications. The fixture features six high-quality RGBW LEDs and a built-in 99Wh lithium battery, ensuring long-lasting performance. Each LED is individually controllable, offering a full color gamut and precise digital control. The 20° beam angle provides a clean, focused wash of light. The LIT6 Mk2 supports both CRMX and W-DMX control protocols, enabling seamless wireless communication.