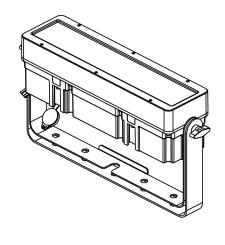

## COMPANY

The LIT6 Mk2 is a compact yet powerful waterproof LED bar, ideal for filling event spaces with ambient light without the need for cables. It also serves as an excellent tool for film lighting applications. The fixture features six high-quality RGBW LEDs and a built-in 99Wh lithium battery, ensuring long-lasting performance. Each LED is individually controllable, offering a full color gamut and precise digital control. The 20° beam angle provides a clean, focused wash of light. The LIT6 Mk2 supports both CRMX and W-DMX control protocols, enabling seamless wireless communication.