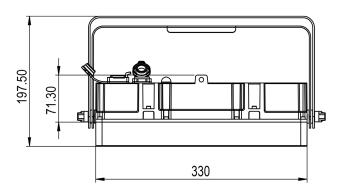

## SPECIFICATION

| LIGHT                 |                                                                               |
|-----------------------|-------------------------------------------------------------------------------|
| Light Source          | 6x RGBW chips                                                                 |
| Control Modes         | 1,2,3,6pix (4-32channels)                                                     |
| Lumens                | 2000 Lumen                                                                    |
| Beam Angle            | 20°                                                                           |
| Manual Control        | Static, Scene, FX                                                             |
| Features              | Variable PWM frequency, Gamma curve, Smart fade                               |
| CONNECTIONS           |                                                                               |
| DMX/RDM               | XLR connector IN and THRU                                                     |
| Power In              | powerCON TRUE1 compatible                                                     |
| DMX (Wired)           | DMX 512A                                                                      |
| RDM                   | Yes                                                                           |
| Display               | 1.3" OLED screen, 4 capacitive buttons                                        |
| Firmware Update       | via DMX link                                                                  |
| ELECTRICAL            |                                                                               |
| Voltage Input         | 120VAC to 240VAC (50/60 Hz)                                                   |
| Power Consumption     | 100W max (plugged in)                                                         |
| Inrush Current        | <40A                                                                          |
| Battery               | 11.1V/9000mAh/99Wh Li-Ion battery with BMS                                    |
| LED Power             | 50W/2h mode, 25W/4h mode, 16W/6h mode, 12W/8h mode, 10W/10h mode, 8W/12h mode |
| ENVIRONMENT           |                                                                               |
| Operating Temperature | -25°C to 40°C                                                                 |
| Protection Rating     | IP65                                                                          |
| DIMENSIONS            |                                                                               |
| Width                 | 330 mm (386.6 mm with yoke)                                                   |
| Height                | 93mm                                                                          |
| Depth                 | 71.3 mm (197.5 mm with yoke)                                                  |
| Weight                | 3.8 kg                                                                        |
| Enclosure Material    | Aluminum with black powder coating                                            |
| Mounting              | Adjustable yoke                                                               |

## **DIMENSIONS**