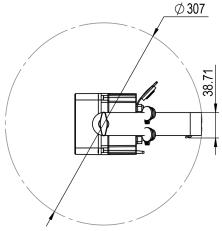

## SPECIFICATION

| LIGHT                 |                                                                               |
|-----------------------|-------------------------------------------------------------------------------|
| Light Source          | 6x RGBW chips                                                                 |
| Control Modes         | 1,2,3,6pix (4-32channels)                                                     |
| Lumens                | 2000 Lumen                                                                    |
| Beam Angle            | 20°                                                                           |
| Manual Control        | Static, Scene, FX                                                             |
| Features              | Variable PWM frequency, Gamma curve, Smart fade                               |
| CONNECTIONS           |                                                                               |
| DMX/RDM               | XLR connector IN and THRU                                                     |
| Power In              | powerCON TRUE1 compatible                                                     |
| DMX (Wired)           | DMX 512A                                                                      |
| RDM                   | Yes                                                                           |
| Display               | 1.3" OLED screen, 4 capacitive buttons                                        |
| Firmware Update       | via DMX link                                                                  |
| ELECTRICAL            |                                                                               |
| Voltage Input         | 120VAC to 240VAC (50/60 Hz)                                                   |
| Power Consumption     | 100W max (plugged in)                                                         |
| Inrush Current        | <40A                                                                          |
| Battery               | 11.1V/9000mAh/99Wh Li-Ion battery with BMS                                    |
| LED Power             | 50W/2h mode, 25W/4h mode, 16W/6h mode, 12W/8h mode, 10W/10h mode, 8W/12h mode |
| ENVIRONMENT           |                                                                               |
| Operating Temperature | -25°C to 40°C                                                                 |
| Protection Rating     | IP65                                                                          |
| DIMENSIONS            |                                                                               |
| Width                 | 330 mm (386.6 mm with yoke)                                                   |
| Height                | 93mm                                                                          |
| Depth                 | 71.3 mm (197.5 mm with yoke)                                                  |
| Weight                | 3.8 kg                                                                        |
| Enclosure Material    | Aluminum with black powder coating                                            |
| Mounting              | Adjustable yoke                                                               |

## **DIMENSIONS**