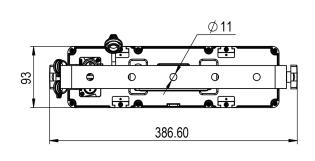

## SPECIFICATION

| LIGHT                 |                                                                               |
|-----------------------|-------------------------------------------------------------------------------|
| Light Source          | 6x RGBW chips                                                                 |
| Control Modes         | 1,2,3,6pix (4-32channels)                                                     |
| Lumens                | 2000 Lumen                                                                    |
| Beam Angle            | 20°                                                                           |
| Manual Control        | Static, Scene, FX                                                             |
| Features              | Variable PWM frequency, Gamma curve, Smart fade                               |
| CONNECTIONS           |                                                                               |
| DMX/RDM               | XLR connector IN and THRU                                                     |
| Power In              | powerCON TRUE1 compatible                                                     |
| DMX (Wired)           | DMX 512A                                                                      |
| RDM                   | Yes                                                                           |
| Display               | 1.3" OLED screen, 4 capacitive buttons                                        |
| Firmware Update       | via DMX link                                                                  |
| ELECTRICAL            |                                                                               |
| Voltage Input         | 120VAC to 240VAC (50/60 Hz)                                                   |
| Power Consumption     | 100W max (plugged in)                                                         |
| Inrush Current        | <40A                                                                          |
| Battery               | 11.1V/9000mAh/99Wh Li-Ion battery with BMS                                    |
| LED Power             | 50W/2h mode, 25W/4h mode, 16W/6h mode, 12W/8h mode, 10W/10h mode, 8W/12h mode |
| ENVIRONMENT           |                                                                               |
| Operating Temperature | -25°C to 40°C                                                                 |
| Protection Rating     | IP65                                                                          |
| DIMENSIONS            |                                                                               |
| Width                 | 330 mm (386.6 mm with yoke)                                                   |
| Height                | 93mm                                                                          |
| Depth                 | 71.3 mm (197.5 mm with yoke)                                                  |
| Weight                | 3.8 kg                                                                        |
| Enclosure Material    | Aluminum with black powder coating                                            |
| Mounting              | Adjustable yoke                                                               |

## **DIMENSIONS**