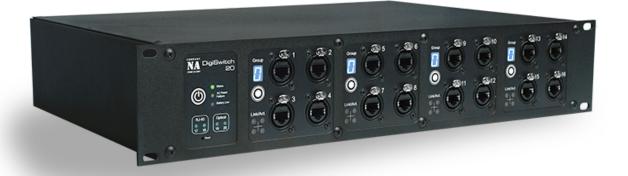

DigiSwitch 20 offers industries easiest way of usign VLAN functionality – You can change Ethernet port VLAN assignments with single button press. This allows to easily isolate different networks: MA-Net, HOG-Net, sACN, Art-Net ,VOIP intercom and other other networks won't interfere anymore.

DigiSwitch 20 has 4 groups with 4 ports each group assignable to 8 VLANs, and switch to switch is managed by additional 2 optical and 2 RJ45 ports. Additionally DigiSwitch 20 has built-in battery backup (up to 1 hour) – this makes it a perfect solution for entertainment industy Ethernet networks backbone.