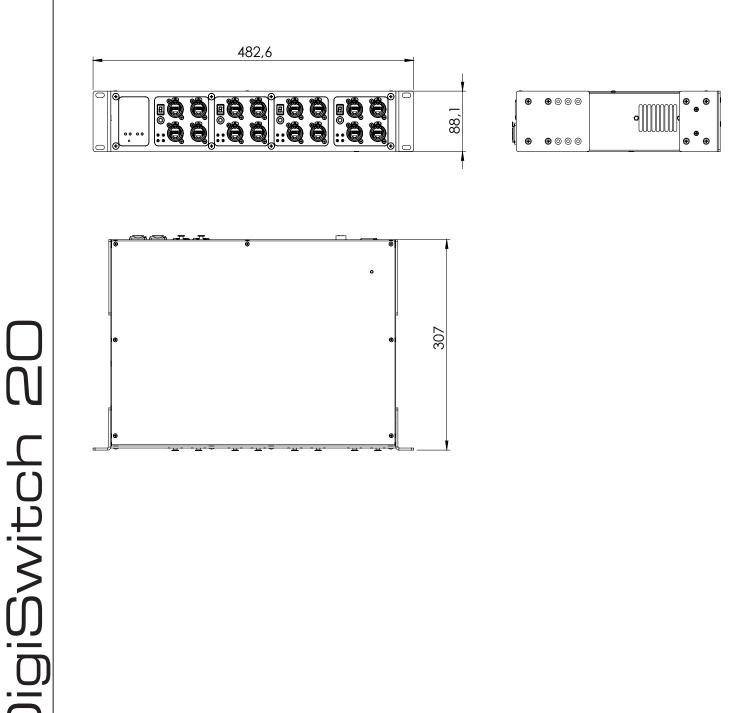

## DIMENSIONS

| BASE TX 10/100/1000 PORT | 18                                     |
|--------------------------|----------------------------------------|
| FIBER OPTIC LINK PORTS   | 2                                      |
| OPTICAL CONNECTORS       | OpticalCon QUAD (DUO option available) |
| ETHERNET CONNECTORS      | EtherCon RJ45                          |
| Power                    | 100-240V, 50-60Hz                      |
| Power connectors         | Neutrik PowerCON                       |
| POWER CONSUMPTION        | 30W                                    |
| Fuse                     | 2A 250V                                |
| Port status LEDs         | Single-colour                          |
| OPERATING TEMPERATURE    | -20°C - +40°C                          |
| Mounting                 | Rack Mount 1U                          |
| UNIT DIMENSIONS (WXHXD)  | 482,6 x 88,1 x 307 mm                  |
| UNIT WEIGHT              | 5,6 kg                                 |